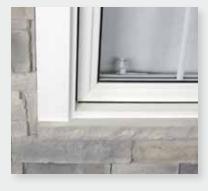

#### Window Sill

32 in. x 3.5 in. x 2 in. (81.28 cm x 8.90 cm x 5.10 cm)

#### Sill

32 in. x 3.5 in. x 2 in. (81.28 cm x 8.90 cm x 5.10 cm)

For new construction or renovation, three options are available. The simplest is to rely directly on the window frame with a silicone joint. The addition of an aluminum trim (or jamb) is an option that adds an aesthetic touch to your home.

#### Straight finish with silicone seal

Finish with aluminum trim

Finish with window sill, trim and jamb