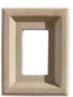

#### Colours

Perfect harmony is the result when architectural features offer a balanced blend of various textures, forms and colours. The product colours in this brochure are as true as photography and printing will allow. We strongly suggest, however, that you base your final choice of product colour on an actual sample rather than on the images in the brochure. Some pictures are simulated.



**Element Collection** – Carbo



**Element Collection** – OVO



**Element Collection** – OXO





Horizon Collection – Basalto



Horizon Collection - Carbo



Horizon Collection - Grio



The Horizon Collection can be easily installed in modular or linear patterns to create the look you want.

# Accessories









#### Colours

All accessories are available in four colours.





















### **Light Fixture Stone**

9.5 in. x 7.5 in. x 2 in. (24.1 cm x 19.1 cm x 5.08 cm)

#### Receptacle Stone

8 in. x 6 in. x 2 in. (20.32 cm x 15.24 cm x 5.08 cm)







#### Window Sill

32 in. x 3.5 in. x 2 in. (81.28 cm x 8.90 cm x 5.10 cm)



#### Sill

32 in. x 3.5 in. x 2 in. (81.28 cm x 8.90 cm x 5.10 cm)



#### Trim

36 in. x 3 in. x 2 in. (91.44 cm x 7.62 cm x 5.10 cm)

Not available in Brown

# afte

« We were looking to reproduce a natural stone effect. However, we were aware of the difficulty of finding specialised labour to carry out work involving natural stone. By choosing a product like Be.On Stone, we ensured that our contractor could carry out the work without the need for sub-contractors, thus limiting potential delays. »

# The Challenge





A positive experience