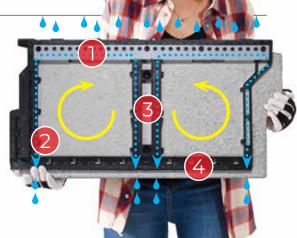

# **D.RAIN PATENTED SYSTEM**

The D.RAIN system built into the back of every panel automatically aligns, blocks and anchors the panel and provides for safe drainage in the event of water infiltration.

#### Mechanical anchoring system

- · Panels attach firmly
- · Maximum stability

#### **Coloured concrete**

- · Will not discolour
- · Colour remains intact even if the panel is damaged

#### Drainage and air flow

· Prevents excess humidity and mildew

· An air space allows the wall to ventilate

· Prevents water infiltration from contact with wall structure

#### Self-aligning and self-blocking system

- · Easy to install
- · Structurally strong