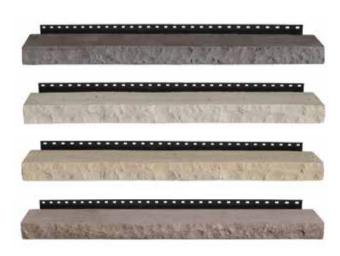

#### Window Sill

32 in. x 3.5 in. x 2 in. (81.28 cm x 8.90 cm x 5.10 cm)

#### Sill

32 in. x 3.5 in. x 2 in. (81.28 cm x 8.90 cm x 5.10 cm)