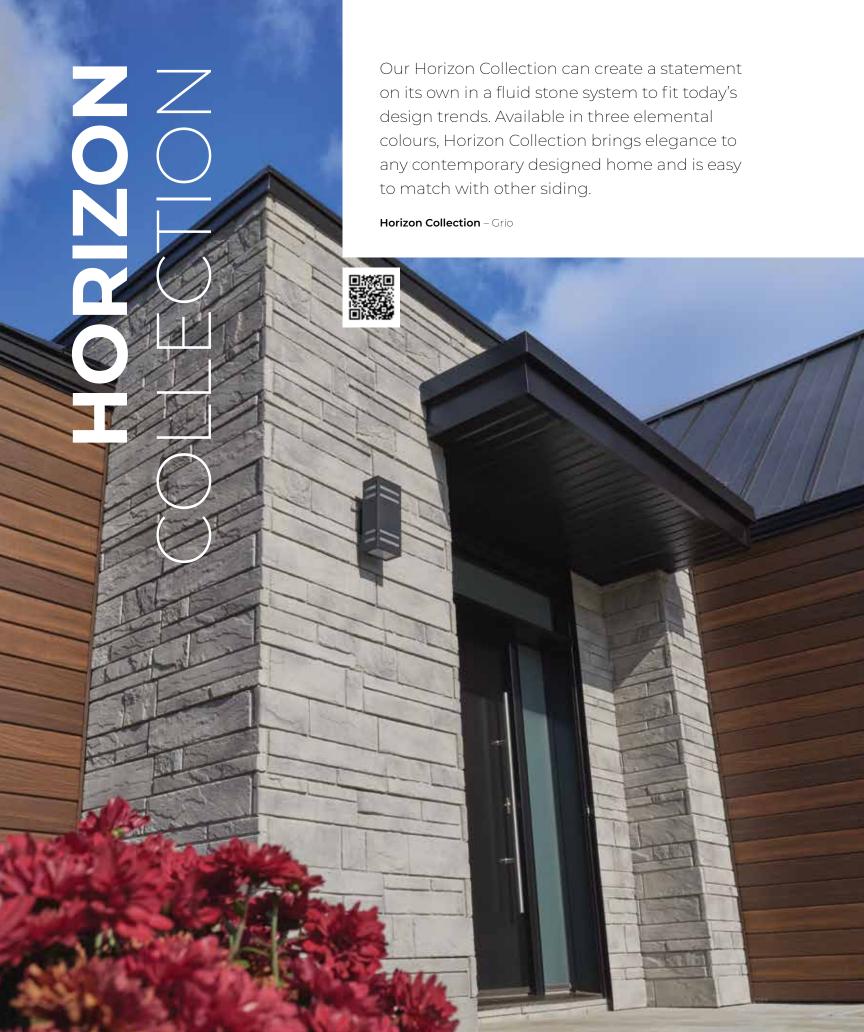

**Element Collection** – Carbo

**Element Collection** – OVO

**Element Collection** – OXO

Horizon Collection – Basalto

Horizon Collection - Carbo

Horizon Collection - Grio

The Horizon Collection can be easily installed in modular or linear patterns to create the look you want.