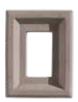

#### Colours

Perfect harmony is the result when architectural features offer a balanced blend of various textures, forms and colours. The product colours in this brochure are as true as photography and printing will allow. We strongly suggest, however, that you base your final choice of product colour on an actual sample rather than on the images in the brochure. Some pictures are simulated.



**Element Collection** – Carbo



**Element Collection** – OVO



**Element Collection** – OXO





Horizon Collection – Basalto



Horizon Collection - Carbo



Horizon Collection - Grio



The Horizon Collection can be easily installed in modular or linear patterns to create the look you want.

# Accessories









#### Colours

All accessories are available in four colours.





















### **Light Fixture Stone**

9.5 in. x 7.5 in. x 2 in. (24.1 cm x 19.1 cm x 5.08 cm)

#### Receptacle Stone

8 in. x 6 in. x 2 in. (20.32 cm x 15.24 cm x 5.08 cm)







#### Window Sill

32 in. x 3.5 in. x 2 in. (81.28 cm x 8.90 cm x 5.10 cm)



#### Sill

32 in. x 3.5 in. x 2 in. (81.28 cm x 8.90 cm x 5.10 cm)



#### Trim

36 in. x 3 in. x 2 in. (91.44 cm x 7.62 cm x 5.10 cm)

Not available in Brown

# afte

« We were looking to reproduce a natural stone effect. However, we were aware of the difficulty of finding specialised labour to carry out work involving natural stone. By choosing a product like Be.On Stone, we ensured that our contractor could carry out the work without the need for sub-contractors, thus limiting potential delays. »

# The Challenge





A positive experience wi