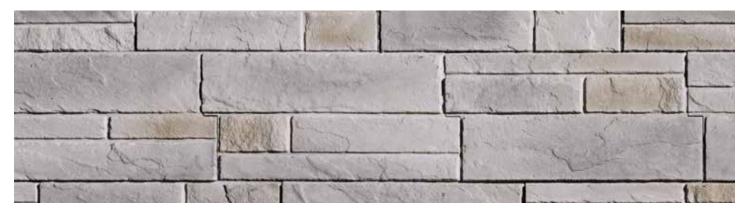

**Element Collection** – Carbo

**Element Collection** – OVO

**Element Collection** – OXO

Horizon Collection – Basalto

Horizon Collection - Carbo

Horizon Collection - Grio

The Horizon Collection can be easily installed in modular or linear patterns to create the look you want.