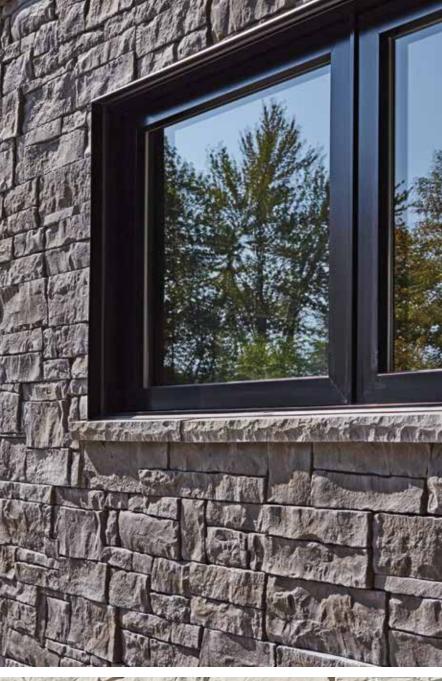

#### Window Sill

32 in. x 3.5 in. x 2 in. (81.28 cm x 8.90 cm x 5.10 cm)

#### Sill

32 in. x 3.5 in. x 2 in. (81.28 cm x 8.90 cm x 5.10 cm)

For new construction or renovation, three options are available. The simplest is to rely directly on the window frame with a silicone joint. The addition of an aluminum trim (or jamb) is an option that adds an aesthetic touch to your home.

#### Straight finish with silicone seal

Finish with aluminum trim

Finish with window sill, trim and jamb