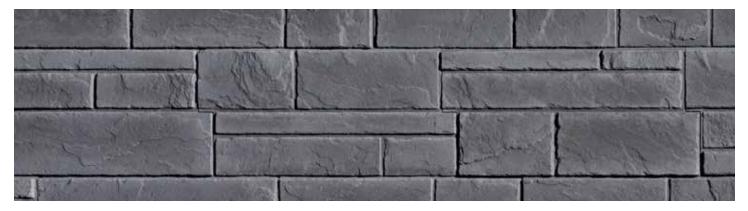

**Element Collection** – Carbo

**Element Collection** – OVO

**Element Collection** – OXO

Horizon Collection – Basalto

Horizon Collection - Carbo

Horizon Collection - Grio

The Horizon Collection can be easily installed in modular or linear patterns to create the look you want.