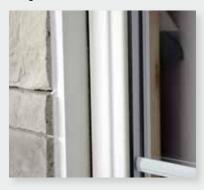

For new construction or renovation, three options are available. The simplest is to rely directly on the window frame with a silicone joint. The addition of an aluminum trim (or jamb) is an option that adds an aesthetic touch to your home.

#### Straight finish with silicone seal

Finish with aluminum trim

Finish with window sill, trim and jamb