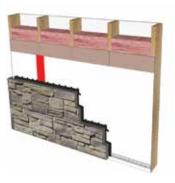

#### Standard framed wall with sheeting

Standard framed wall with OSB or plywood

Standard framed wall with OSB or plywood and rigid insulation

Foundation