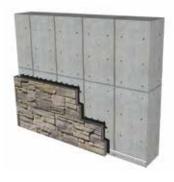

# **High-Performance**

Be.On Stone, the ideal product!

Durable and versatile, Be.On Stone panelized stone siding products are designed for both interior and exterior applications, thanks to their integrated drainage system. No particular structure is required: the siding you choose can be installed directly onto a standard framed wall and works with any type of building.

Typical structure of a standard outside wall There are no specific structural requirements. You can install the panels inside or outside directly on a partition wall or concrete foundation. If you wish, you can begin by installing compressed panels for better insulation.

#### Standard framed wall with sheeting

Standard framed wall with OSB or plywood

Standard framed wall with OSB or plywood and rigid insulation

Foundation