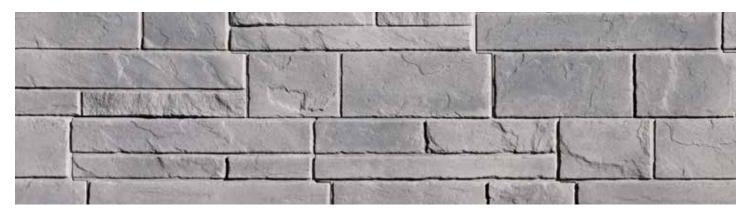

**Element Collection** – Carbo

**Element Collection** – OVO

**Element Collection** – OXO

Horizon Collection – Basalto

Horizon Collection - Carbo

Horizon Collection - Grio

The Horizon Collection can be easily installed in modular or linear patterns to create the look you want.