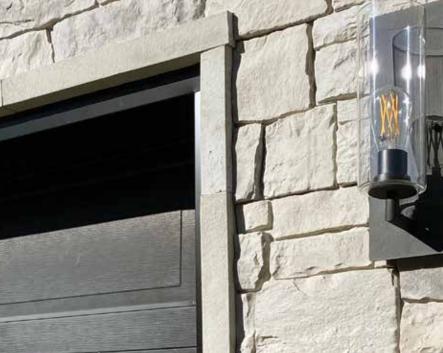

### **Light Fixture Stone**

9.5 in. x 7.5 in. x 2 in. (24.1 cm x 19.1 cm x 5.08 cm)