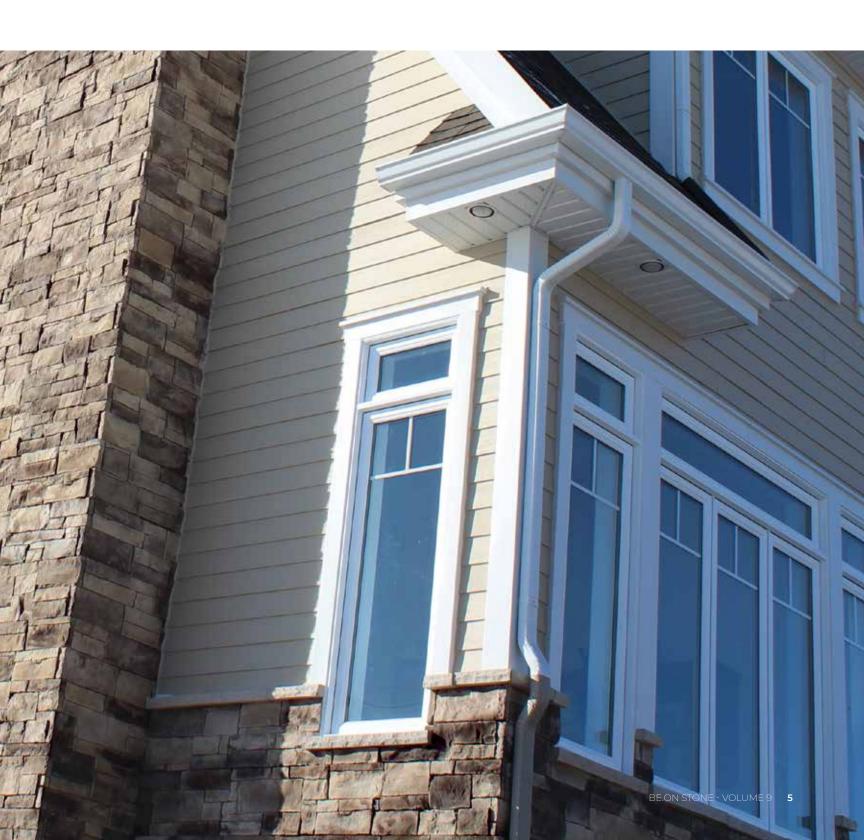

Thinking of renovating or building?

Be.On Stone is the perfect choice for any project.

← Classic Collection – Basalto

Make a difference for your home with a touch of stone!

**Discover Be.On Stone**, panelized stone siding, a world of distinctive products that allow you to create or transform your living space in just a few hours. A new home or a renovation will be a complete success with the exceptional elegant appearance and class of natural-looking stone provided by Be.On Stone panelized stone siding.

For new construction or renovation, three options are available. The simplest is to rely directly on the window frame with a silicone joint. The addition of an aluminum trim (or jamb) is an option that adds an aesthetic touch to your home.

#### Straight finish with silicone seal

Finish with aluminum trim

Finish with window sill, trim and jamb