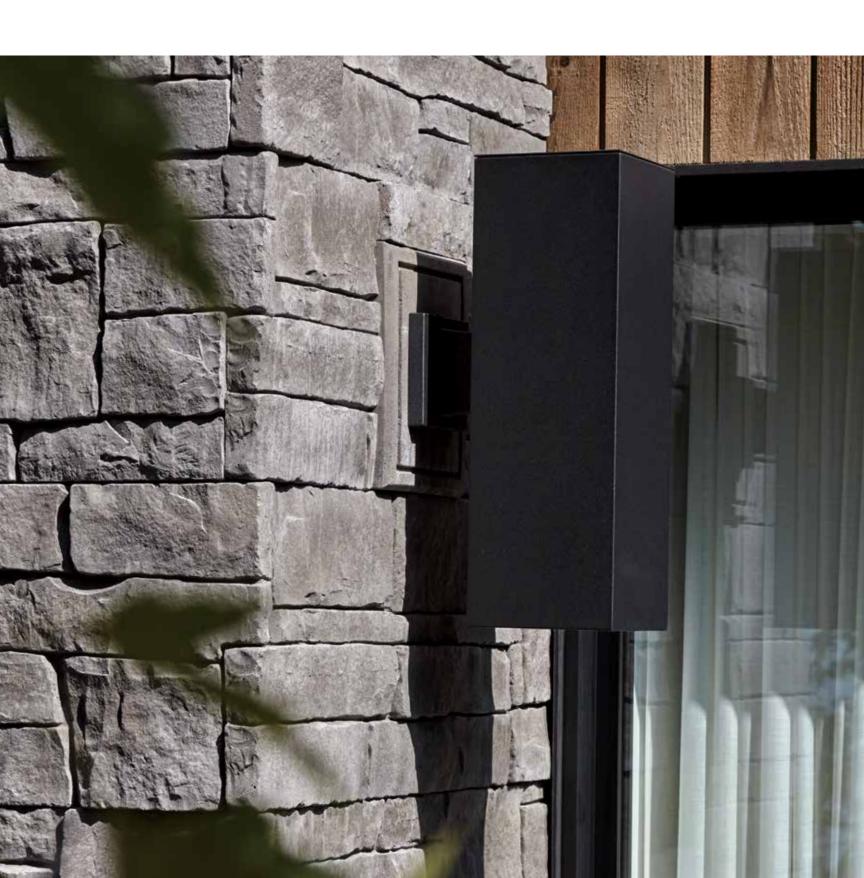

### **Light Fixture Stone**

9.5 in. x 7.5 in. x 2 in. (24.1 cm x 19.1 cm x 5.08 cm)

#### Receptacle Stone

8 in. x 6 in. x 2 in. (20.32 cm x 15.24 cm x 5.08 cm)