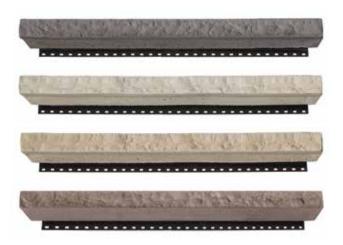

#### Window Sill

32 in. x 3.5 in. x 2 in. (81.28 cm x 8.90 cm x 5.10 cm)

#### Sill

32 in. x 3.5 in. x 2 in. (81.28 cm x 8.90 cm x 5.10 cm)