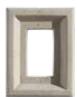

#### Colours

Perfect harmony is the result when architectural features offer a balanced blend of various textures, forms and colours. The product colours in this brochure are as true as photography and printing will allow. We strongly suggest, however, that you base your final choice of product colour on an actual sample rather than on the images in the brochure. Some pictures are simulated.



**Element Collection** – Carbo



**Element Collection** – OVO



**Element Collection** – OXO





Horizon Collection – Basalto



Horizon Collection - Carbo



Horizon Collection - Grio



The Horizon Collection can be easily installed in modular or linear patterns to create the look you want.

# Accessories









#### Colours

All accessories are available in four colours.





















### **Light Fixture Stone**

9.5 in. x 7.5 in. x 2 in. (24.1 cm x 19.1 cm x 5.08 cm)

#### Receptacle Stone

8 in. x 6 in. x 2 in. (20.32 cm x 15.24 cm x 5.08 cm)







#### Window Sill

32 in. x 3.5 in. x 2 in. (81.28 cm x 8.90 cm x 5.10 cm)



#### Sill

32 in. x 3.5 in. x 2 in. (81.28 cm x 8.90 cm x 5.10 cm)



#### Trim

36 in. x 3 in. x 2 in. (91.44 cm x 7.62 cm x 5.10 cm)

Not available in Brown

# afte

« We were looking to reproduce a natural stone effect. However, we were aware of the difficulty of finding specialised labour to carry out work involving natural stone. By choosing a product like Be.On Stone, we ensured that our contractor could carry out the work without the need for sub-contractors, thus limiting potential delays. »

# The Challenge





A positive experienc