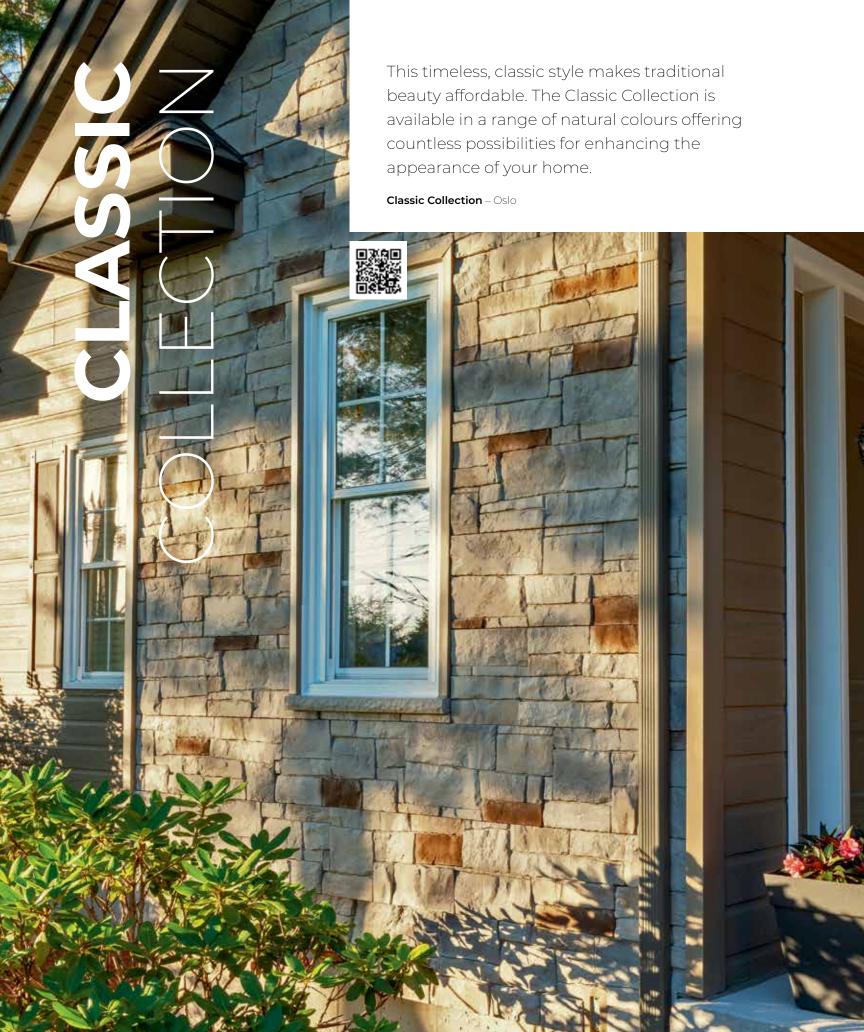

Thinking of renovating or building?

Be.On Stone is the perfect choice for any project.

← Classic Collection – Basalto

Make a difference for your home with a touch of stone!

**Discover Be.On Stone**, panelized stone siding, a world of distinctive products that allow you to create or transform your living space in just a few hours. A new home or a renovation will be a complete success with the exceptional elegant appearance and class of natural-looking stone provided by Be.On Stone panelized stone siding.