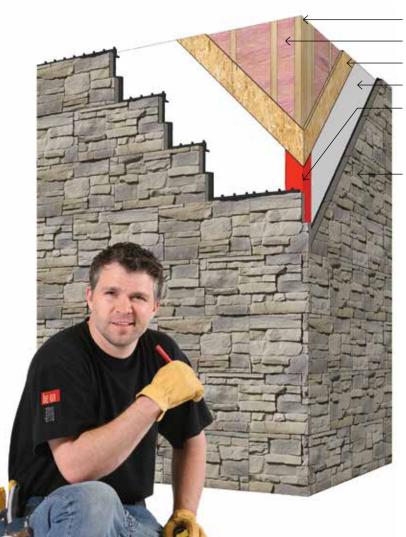

Start Clip

Fasten

Skeleton

Insulation

OSB or plywood

Water barrier paper

Elastomeric membrane

Be.On Stone panelized stone siding

Typical structure of a standard outside wall There are no specific structural requirements. You can install the panels inside or outside directly on a partition wall or concrete foundation. If you wish, you can begin by installing compressed panels for better insulation.

#### Standard framed wall with sheeting

Standard framed wall with OSB or plywood

Standard framed wall with OSB or plywood and rigid insulation

Foundation