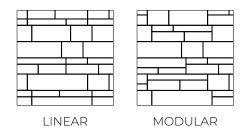

**Element Collection** – Carbo

**Element Collection** – OVO

**Element Collection** – OXO

Horizon Collection – Basalto

Horizon Collection - Carbo

Horizon Collection - Grio

The Horizon Collection can be easily installed in modular or linear patterns to create the look you want.