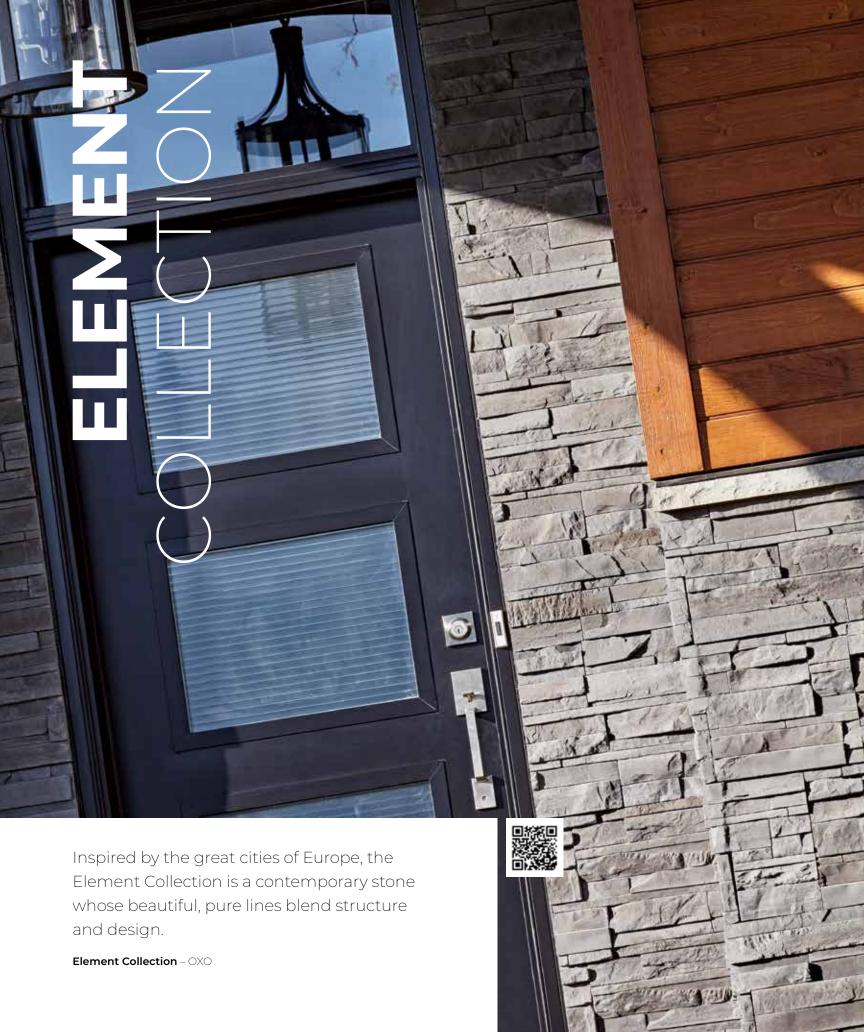

**Element Collection** – Carbo

**Element Collection** – OVO

**Element Collection** – OXO

Horizon Collection – Basalto

Horizon Collection - Carbo

Horizon Collection - Grio

The Horizon Collection can be easily installed in modular or linear patterns to create the look you want.