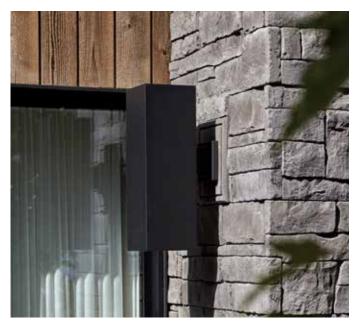

### **Light Fixture Stone**

9.5 in. x 7.5 in. x 2 in. (24.1 cm x 19.1 cm x 5.08 cm)