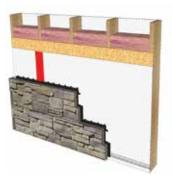

#### Standard framed wall with sheeting

Standard framed wall with OSB or plywood

Standard framed wall with OSB or plywood and rigid insulation

Foundation