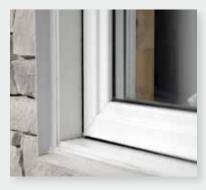

For new construction or renovation, three options are available. The simplest is to rely directly on the window frame with a silicone joint. The addition of an aluminum trim (or jamb) is an option that adds an aesthetic touch to your home.

#### Straight finish with silicone seal

Finish with aluminum trim

Finish with window sill, trim and jamb