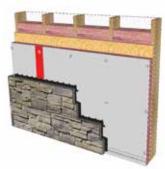

#### Standard framed wall with sheeting

Standard framed wall with OSB or plywood

Standard framed wall with OSB or plywood and rigid insulation

Foundation