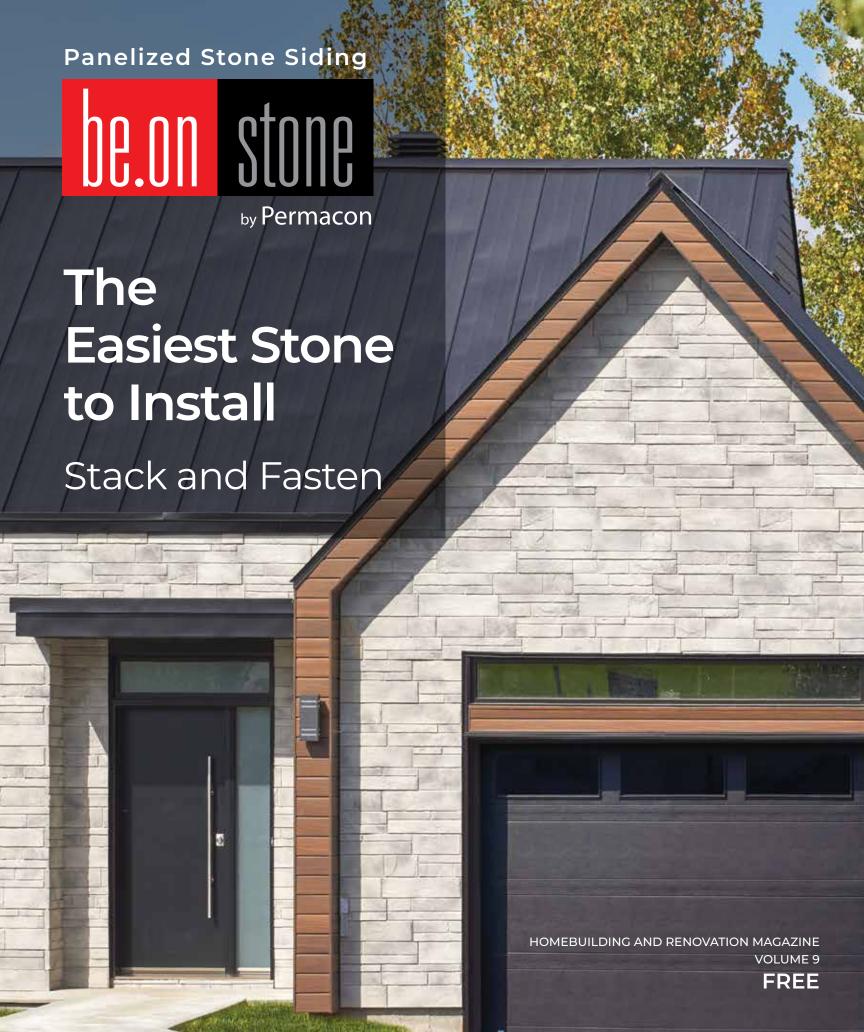

# The contemporary way to think about stone

## Elegant

No other product has more style.

Give your home the distinctive beauty you have always dreamed of. All of our trendy European siding perfectly reproduces the look of natural stone and is synonymous with elegance and comfort. Available in four unique collections that blend perfectly with most current materials for a simply spectacular result!

## Easy to Install

Nothing installs easier or better.

When it comes time to renovate, you will be amazed how easy it is to install Be.On Stone products. The stone siding panels are light and easy to handle. Just set them in place and screw them on. It's that simple! In just a few hours, the architectural style of a room or even your whole house will have a fresh new look!

Thinking of renovating or building?

Be.On Stone is the perfect choice for any project.

← Classic Collection – Basalto

Make a difference for your home with a touch of stone!

**Discover Be.On Stone**, panelized stone siding, a world of distinctive products that allow you to create or transform your living space in just a few hours. A new home or a renovation will be a complete success with the exceptional elegant appearance and class of natural-looking stone provided by Be.On Stone panelized stone siding.